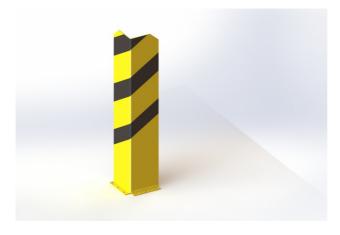

#### **PROPERTIES:**

Material: steel

**Colour:** yellow / reflective black **Handling equipment:** forklift

Impact resistance: high

Height: 1200 mm

**Product dimensions:** 200 x 200 mm

Metal sheet thickness: 5 mm

#### PRODUCT DESCRIPTION:

The pallet racking corner protector is made of S235 steel. Surface treatment is solved with powder paint. Yellow traffic colour RAL1023 increases the visibility of the protector and warns of obstacles, which contributes to greater safety. The steel feet of the protector are made of 5 mm thick sheets. Fixing holes  $\emptyset$  15 mm. The post has black reflective stripes.